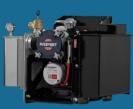

### MASPORT PLUG AND PLAY SYSTEMS

#### **HD75V Series**

- Air flow: 230CFM
- Optimal Tank Size: 1500-2500 gallons (5600-9500L)
- Port Size: 3"
- Part Number: 127681
- Available with Hydraulic Drive (12768IH)

- Fitted with Gearbox Drive
- Air flow: 230CFM
- Optimal Tank Size: 2500-6000 gallons (9500-22500L)
- Port Size: 3"
- Part Number: 912768ICCW