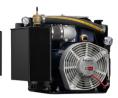

### **COBRA SERIES**

- Air flow: 532 CFM
- Optimal Tank Size: 3000-8000 gallons (11250 - 30000L)
- Port Size: 4"
- Part Number: 129451
- Available with Hydraulic Drive (12945IH) or Gearbox Drive (12945ICCW)