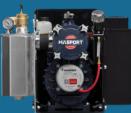

### MASPORT PLUG AND PLAY SYSTEMS

#### **HD75V Series**

- Air flow: 230CFM
- Optimal Tank Size: 1500-2500 gallons (5600-9500L)
- Port Size: 3"
- Part Number: 127681
- Available with Hydraulic Drive (12768IH)

- Fitted with Gearbox Drive
- Air flow: 230CFM
- Optimal Tank Size: 2500-6000 gallons (9500-22500L)
- Port Size: 3"
- Part Number: 912768ICCW

#### **TITAN SERIES**

- Air flow: 407 CFM
- Optimal Tank Size: 2500-6000 gallons (9500-22500L)
- Port Size: 3"
- Part Number: 129141
- Available with Hydraulic Drive (12914IH) or Gearbox Drive (12914ICCW)

### **COBRA SERIES**

- Air flow: 532 CFM
- Optimal Tank Size: 3000-8000 gallons (11250 - 30000L)
- Port Size: 4"
- Part Number: 129451
- Available with Hydraulic Drive (12945IH) or Gearbox Drive (12945ICCW)