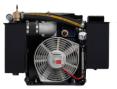

#### **HD75V Series**

- Air flow: 230CFM
- Optimal Tank Size: 1500-2500 gallons (5600-9500L)
- Port Size: 3"
- Part Number: 127681
- Available with Hydraulic Drive (12768IH)

- Fitted with Gearbox Drive
- Air flow: 230CFM
- Optimal Tank Size: 2500-6000 gallons (9500-22500L)
- Port Size: 3"
- Part Number: 912768ICCW