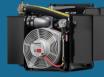

#### **HD75V Series**

- Air flow: 230CFM
- Optimal Tank Size: 1500-2500 gallons (5600-9500L)
- Port Size: 3"
- Part Number: 127681
- Available with Hydraulic Drive (12768IH)

- Fitted with Gearbox Drive
- Air flow: 230CFM
- Optimal Tank Size: 2500-6000 gallons (9500-22500L)
- Port Size: 3"
- Part Number: 912768ICCW