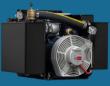

### **COBRA SERIES**

- Air flow: 532 CFM
- Optimal Tank Size: 3000-8000 gallons (11250 - 30000L)
- Port Size: 4"
- Part Number: 129451
- Available with Hydraulic Drive (12945IH) or Gearbox Drive (12945ICCW)