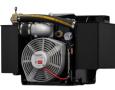

#### **TITAN SERIES**

- Air flow: 407 CFM
- Optimal Tank Size: 2500-6000 gallons (9500-22500L)
- Port Size: 3"
- Part Number: 129141
- Available with Hydraulic Drive (12914IH) or Gearbox Drive (12914ICCW)