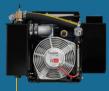

#### **TITAN SERIES**

- Air flow: 407 CFM
- Optimal Tank Size: 2500-6000 gallons (9500-22500L)
- Port Size: 3"
- Part Number: 129141
- Available with Hydraulic Drive (12914IH) or Gearbox Drive (12914ICCW)